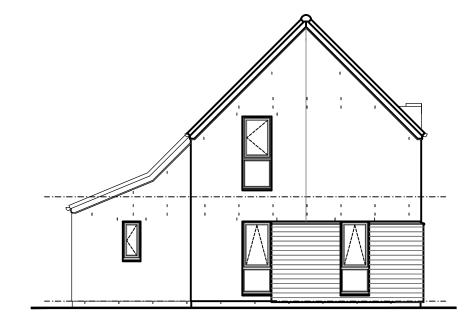

Side Elevation 1:100

Rear Elevation 1:100

This drawing is intended for illustration purposes only and may change for example in response to market demand, ground conditions, local authority and NHBC etc.

Consequently, it should be treated as general guidance and cannot be relied upon as accurately describing any of the specified matters prescribed by any order made under the Property Misdescriptions Act 1991. Nor do the contents constitute a contract, part of a contract or warranty. Room sizes are thereby. For clarification, please ask for details.

#### **Exterior Finishes**

For further details on exterior finishes & colours please refer to exterior finishes palette. Please ask sales advisor for further details.

#### Elevation Key

rwp
m.j.: rain water downpipe
: movement / contraction joint location

ext tile vent
: mechanical extract fan / duct terminal location via roof tile vent.

svp tile vent
: soil vent pipe terminal location via roof tile vent.

ext
ext
: mechanical extract fan / duct terminal location via through wall vent.

BJR
: bed joint reinforcement

VCB
tenmat intumescent ventilated cavity barriers.