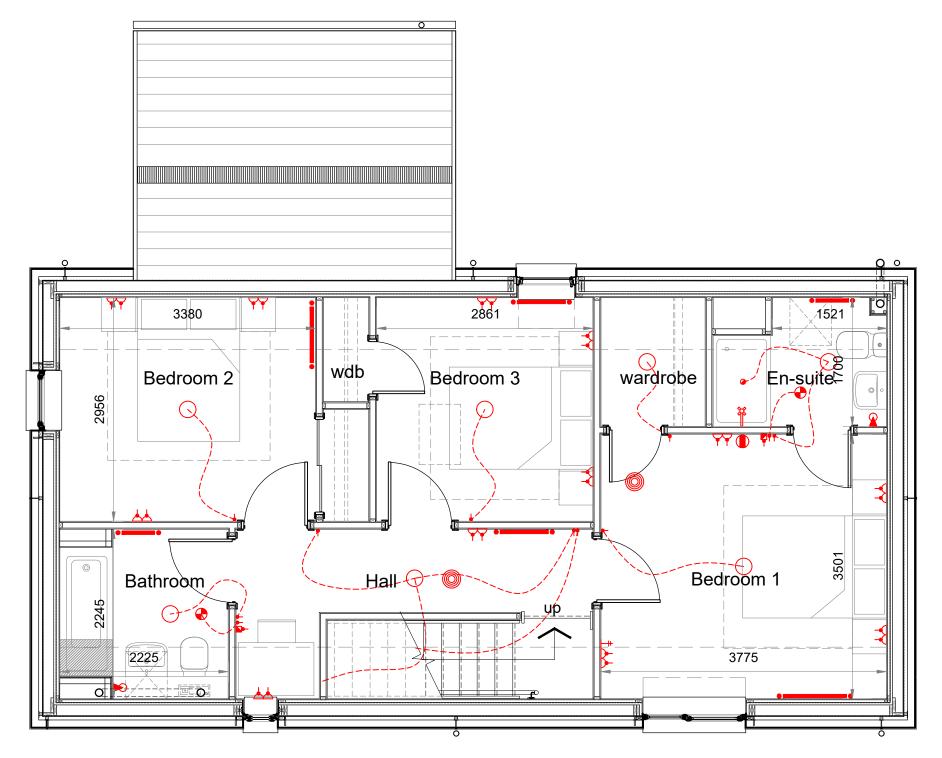

## (Plot -: CO HT125-DET LH)

- Note: Any deviation to the currently compliant electrical layout to be in accordance with the latest edition of the Scottish Technical Standards.
- All dimensions are in millimetres unless noted otherwise.

This drawing is intended for illustration purposes only and may change for example in response to market demand, ground conditions, local authority and NHBC etc.

Consequently, it should be treated as general guidance and cannot be relied upon as accurately describing any of the specified matters prescribed by any order made under the Property Misdescriptions Act 1991. Nor do the contents constitute a contract, part of a contract or warranty. Room sizes are thereby. For clarification, please ask for details.

| E                       | Electrical Legend.                                                                                                                                                                                                                                                                                                                                                                 |
|-------------------------|------------------------------------------------------------------------------------------------------------------------------------------------------------------------------------------------------------------------------------------------------------------------------------------------------------------------------------------------------------------------------------|
|                         | all electrical points are to be located in accordance with general notes)                                                                                                                                                                                                                                                                                                          |
| 44                      | Twin 13 amp power socket                                                                                                                                                                                                                                                                                                                                                           |
|                         | Single 13 amp power socket                                                                                                                                                                                                                                                                                                                                                         |
|                         | Twin 13 amp power socket- surface mounted within garage                                                                                                                                                                                                                                                                                                                            |
| Ī                       | BT / Digital TV / satellite multi point                                                                                                                                                                                                                                                                                                                                            |
| _                       | Master BT point                                                                                                                                                                                                                                                                                                                                                                    |
| _                       | Slave BT point                                                                                                                                                                                                                                                                                                                                                                     |
| <b>+</b>                | Extract fan                                                                                                                                                                                                                                                                                                                                                                        |
|                         | note: recirculating fan above cooker with separate extract fan ducted externally within kitchen.                                                                                                                                                                                                                                                                                   |
| 古                       | 45 amp oven - hob controls                                                                                                                                                                                                                                                                                                                                                         |
| $\overline{\bot}$       | 13 amp fused spur at low level with switched outlet at high level.                                                                                                                                                                                                                                                                                                                 |
|                         | 13 amp fused spur at high - low level (to suit) with switched outlet at grid switch.                                                                                                                                                                                                                                                                                               |
|                         | 13 amp fused spur - surface mounted within garage                                                                                                                                                                                                                                                                                                                                  |
|                         | Multi grid switch                                                                                                                                                                                                                                                                                                                                                                  |
|                         | Switch point                                                                                                                                                                                                                                                                                                                                                                       |
| $\cap$                  | Pendant light fitting                                                                                                                                                                                                                                                                                                                                                              |
| •                       | Low voltage downlighter                                                                                                                                                                                                                                                                                                                                                            |
| <b>D</b>                | Shaver point - min. 150mm above any projecting surface ie. vanity worktop                                                                                                                                                                                                                                                                                                          |
|                         | Central heating time clock                                                                                                                                                                                                                                                                                                                                                         |
|                         | Heating remote sensor                                                                                                                                                                                                                                                                                                                                                              |
|                         | Electrical consumer unit                                                                                                                                                                                                                                                                                                                                                           |
|                         | Smoke alarm to BS 5446 : Part 1 : 2000 wired to protected circuit.                                                                                                                                                                                                                                                                                                                 |
| HD                      | Heat detector                                                                                                                                                                                                                                                                                                                                                                      |
| co Ø                    | Carbon monoxide detector                                                                                                                                                                                                                                                                                                                                                           |
| CO2                     |                                                                                                                                                                                                                                                                                                                                                                                    |
| 002                     | Carbon dioxide detector - within principal bedroom                                                                                                                                                                                                                                                                                                                                 |
|                         | Radiator / heating panel                                                                                                                                                                                                                                                                                                                                                           |
| DBP 🖴                   | Doorbell sounder                                                                                                                                                                                                                                                                                                                                                                   |
|                         | Doorbell push pad                                                                                                                                                                                                                                                                                                                                                                  |
| PIR O                   | External light with PIR for automatic illumination                                                                                                                                                                                                                                                                                                                                 |
|                         | Mechanical extract fused isolator switch                                                                                                                                                                                                                                                                                                                                           |
|                         | Security alarm key pad - with associated control panel and fused spur outlet located with vestibule cupboard.                                                                                                                                                                                                                                                                      |
| <u> </u>                | Category 5 outlet                                                                                                                                                                                                                                                                                                                                                                  |
|                         | 8 way digital socket complete with switched socket on wall above / adjacent to electrical consumer unit.                                                                                                                                                                                                                                                                           |
| <b>A</b>                | Television Point                                                                                                                                                                                                                                                                                                                                                                   |
|                         | Ceiling mounted lighting track to client specification.                                                                                                                                                                                                                                                                                                                            |
|                         | 'Add on' multi-switch for Sky Q                                                                                                                                                                                                                                                                                                                                                    |
| DE0 =                   | 13 amp fused spur at low level.                                                                                                                                                                                                                                                                                                                                                    |
| DES                     | External - wall mounted - door entry system call / display panel.                                                                                                                                                                                                                                                                                                                  |
| DEH D                   | Internal - wall mounted - door entry system handset.                                                                                                                                                                                                                                                                                                                               |
| emergency<br>exit light | emergency lighting an emergency lighting system is to be designed and installed within the escape stair enclosure to come into, or remain in, operation automatically in the event of a local and general power failure. the emergency lighting should be installed in accordance with BS 5266: Part 1: 2005 as read in association with BS 5266: Part 7: 1999 (BS EN: 1838:1999). |
| FSVC                    | fire service ventilator control switch located at entry point to building and locally to uppermost window within stair enclosure to provide control to automatically open ventilators by the fire service.                                                                                                                                                                         |
| SPV                     | solar photovoltaic cell provision: to consist of a pv invertor, pv ac isolation switch and a dc isolation switch with all to be mounted on generic board within loft space. pv generation meter and pv ac isolation switch to be located adjacent to mains distribution board.                                                                                                     |