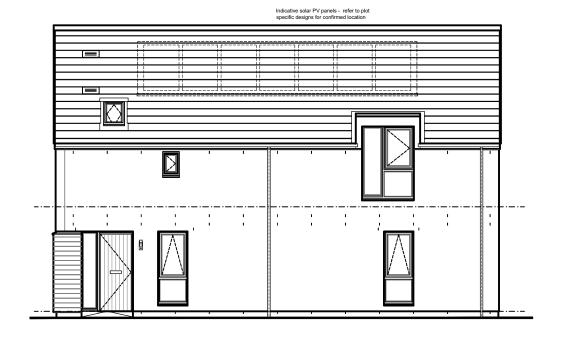

Front Elevation 1:100

Side Elevation 1:100

This drawing is intended for illustration purposes only and may change for example in response to market demand, ground conditions, local authority and NHBC etc. Consequently, it should be treated as general guidance and cannot be relied upon as accurately describing any of the specified matters prescribed by any order made under the Property Misdescriptions Act 1991. Nor do the contents constitute a contract, part of a contract or warranty. Room sizes are thereby. For clarification, please ask for details.

#### **Exterior Finishes**

For further details on exterior finishes & colours please refer to exterior finishes palette. Please ask sales advisor for further details.

#### Elevation Key

rwp
m.j.: rain water downpipe
: movement / contraction joint location

ext tile vent
: mechanical extract fan / duct terminal location via roof tile vent.

svp tile vent
: soil vent pipe terminal location via roof tile vent.

ext
ext
: mechanical extract fan / duct terminal location via through wall vent.

BJR
: bed joint reinforcement

VCB
tenmat intumescent ventilated cavity barriers.