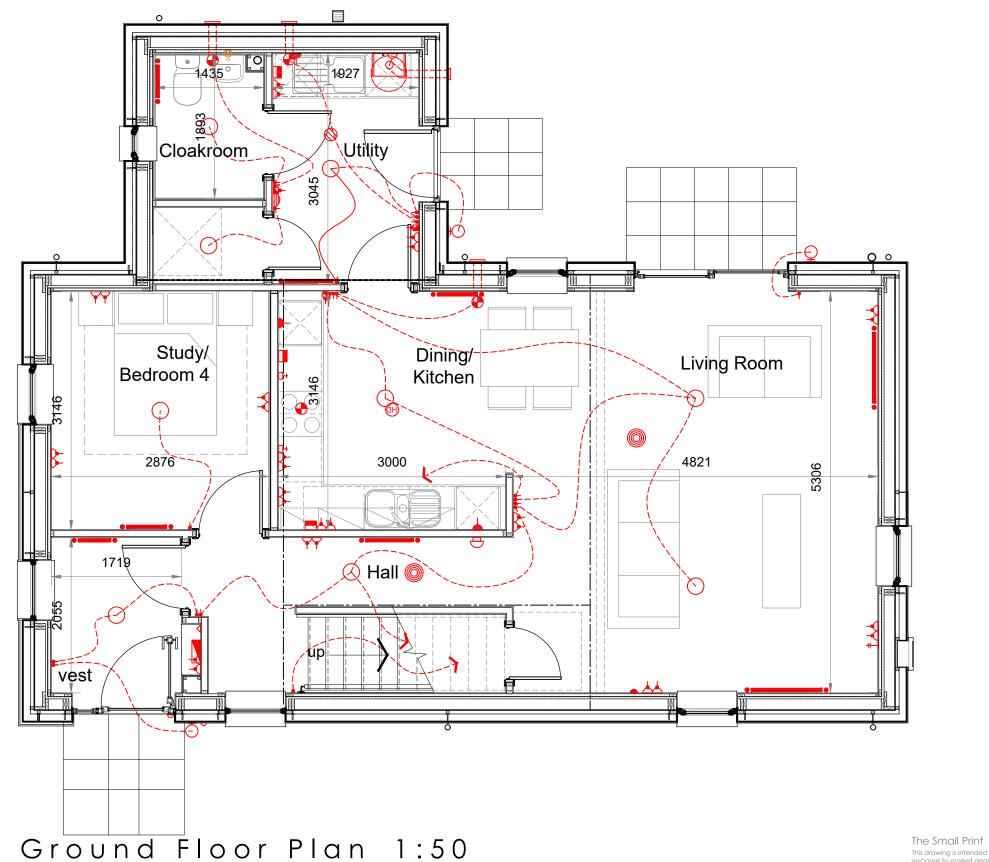

Willowburn, Tarves CO HT125-DET (LH)

## (Plot -: CO HT125-DET LH)

- Note: Any deviation to the currently compliant electrical layout to be in accordance with the latest edition of the Scottish Technical Standards.
- All dimensions are in millimetres unless noted otherwise.

This drawing is intended for illustration purposes only and may change for example in response to market demand, ground conditions, local authority and NHBC etc.

Consequently, it should be treated as general guidance and cannot be relied upon as accurately describing any of the specified matters prescribed by any order made under the Properly Misdescriptions Act 1991. Nor do the contents constitute a contract, part of a contract or warranty. Room sizes are thereby. For clarification, please ask for details.

| E                       | Electrical Legend.                                                                                                                                                                                                                                                                                                                                                                 |
|-------------------------|------------------------------------------------------------------------------------------------------------------------------------------------------------------------------------------------------------------------------------------------------------------------------------------------------------------------------------------------------------------------------------|
|                         | all electrical points are to be located in accordance with general notes)                                                                                                                                                                                                                                                                                                          |
| 44                      | Twin 13 amp power socket                                                                                                                                                                                                                                                                                                                                                           |
|                         | Single 13 amp power socket                                                                                                                                                                                                                                                                                                                                                         |
|                         | Twin 13 amp power socket- surface mounted within garage                                                                                                                                                                                                                                                                                                                            |
| Ī                       | BT / Digital TV / satellite multi point                                                                                                                                                                                                                                                                                                                                            |
| _                       | Master BT point                                                                                                                                                                                                                                                                                                                                                                    |
| _                       | Slave BT point                                                                                                                                                                                                                                                                                                                                                                     |
| <b>+</b>                | Extract fan                                                                                                                                                                                                                                                                                                                                                                        |
|                         | note: recirculating fan above cooker with separate extract fan ducted externally within kitchen.                                                                                                                                                                                                                                                                                   |
| 古                       | 45 amp oven - hob controls                                                                                                                                                                                                                                                                                                                                                         |
| $\overline{\bot}$       | 13 amp fused spur at low level with switched outlet at high level.                                                                                                                                                                                                                                                                                                                 |
|                         | 13 amp fused spur at high - low level (to suit) with switched outlet at grid switch.                                                                                                                                                                                                                                                                                               |
|                         | 13 amp fused spur - surface mounted within garage                                                                                                                                                                                                                                                                                                                                  |
|                         | Multi grid switch                                                                                                                                                                                                                                                                                                                                                                  |
|                         | Switch point                                                                                                                                                                                                                                                                                                                                                                       |
| $\cap$                  | Pendant light fitting                                                                                                                                                                                                                                                                                                                                                              |
| •                       | Low voltage downlighter                                                                                                                                                                                                                                                                                                                                                            |
| <b>D</b>                | Shaver point - min. 150mm above any projecting surface ie. vanity worktop                                                                                                                                                                                                                                                                                                          |
|                         | Central heating time clock                                                                                                                                                                                                                                                                                                                                                         |
|                         | Heating remote sensor                                                                                                                                                                                                                                                                                                                                                              |
|                         | Electrical consumer unit                                                                                                                                                                                                                                                                                                                                                           |
|                         | Smoke alarm to BS 5446 : Part 1 : 2000 wired to protected circuit.                                                                                                                                                                                                                                                                                                                 |
| HD                      | Heat detector                                                                                                                                                                                                                                                                                                                                                                      |
| co Ø                    | Carbon monoxide detector                                                                                                                                                                                                                                                                                                                                                           |
| CO2                     |                                                                                                                                                                                                                                                                                                                                                                                    |
| 002                     | Carbon dioxide detector - within principal bedroom                                                                                                                                                                                                                                                                                                                                 |
|                         | Radiator / heating panel                                                                                                                                                                                                                                                                                                                                                           |
| DBP 🖴                   | Doorbell sounder                                                                                                                                                                                                                                                                                                                                                                   |
|                         | Doorbell push pad                                                                                                                                                                                                                                                                                                                                                                  |
| PIR O                   | External light with PIR for automatic illumination                                                                                                                                                                                                                                                                                                                                 |
|                         | Mechanical extract fused isolator switch                                                                                                                                                                                                                                                                                                                                           |
|                         | Security alarm key pad - with associated control panel and fused spur outlet located with vestibule cupboard.                                                                                                                                                                                                                                                                      |
| <u> </u>                | Category 5 outlet                                                                                                                                                                                                                                                                                                                                                                  |
|                         | 8 way digital socket complete with switched socket on wall above / adjacent to electrical consumer unit.                                                                                                                                                                                                                                                                           |
| <b>A</b>                | Television Point                                                                                                                                                                                                                                                                                                                                                                   |
|                         | Ceiling mounted lighting track to client specification.                                                                                                                                                                                                                                                                                                                            |
|                         | 'Add on' multi-switch for Sky Q                                                                                                                                                                                                                                                                                                                                                    |
| DE0 =                   | 13 amp fused spur at low level.                                                                                                                                                                                                                                                                                                                                                    |
| DES                     | External - wall mounted - door entry system call / display panel.                                                                                                                                                                                                                                                                                                                  |
| DEH D                   | Internal - wall mounted - door entry system handset.                                                                                                                                                                                                                                                                                                                               |
| emergency<br>exit light | emergency lighting an emergency lighting system is to be designed and installed within the escape stair enclosure to come into, or remain in, operation automatically in the event of a local and general power failure. the emergency lighting should be installed in accordance with BS 5266: Part 1: 2005 as read in association with BS 5266: Part 7: 1999 (BS EN: 1838:1999). |
| FSVC                    | fire service ventilator control switch located at entry point to building and locally to uppermost window within stair enclosure to provide control to automatically open ventilators by the fire service.                                                                                                                                                                         |
| SPV                     | solar photovoltaic cell provision: to consist of a pv invertor, pv ac isolation switch and a dc isolation switch with all to be mounted on generic board within loft space. pv generation meter and pv ac isolation switch to be located adjacent to mains distribution board.                                                                                                     |